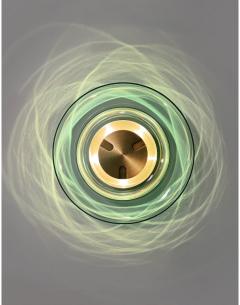

## Product Information

The Ampere was born from our large scale installation at the regenerated Battersea Power station. Made from mouth blown recycled glass with natural brass machined detailing. Integrated with a long life, warm white light source the Ampere casts patterns onto the wall whilst illuminating the space.

Ampere Wall Light Natural Brass - AW.30.NB Ampere Wall Light Aged Brass - AW.30.AB