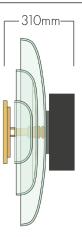

Ampere Wall Light Natural Brass - AW.30.NB Ampere Wall Light Aged Brass - AW.30.AB