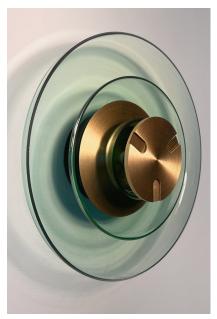

## Product Information

The Ampere was born from our large scale installation at the regenerated Battersea Power station. Made from mouth blown recycled glass with natural brass machined detailing. Integrated with a long life, warm white light source the Ampere casts patterns onto the wall whilst illuminating the space.

Ampere Wall Light Natural Brass - AW.30.NB Ampere Wall Light Aged Brass - AW.30.AB