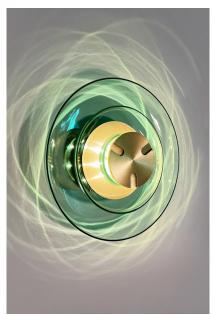

## Product Information

The Ampere was born from our large scale installation at the regenerated Battersea Power station. Made from mouth blown recycled glass with natural brass machined detailing. Integrated with a long life, warm white light source the Ampere casts patterns onto the wall whilst illuminating the space.

Ampere Wall Light Natural Brass - AW.30.NB Ampere Wall Light Aged Brass - AW.30.AB