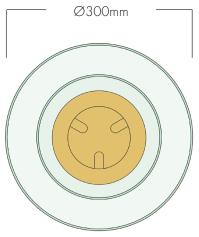

Ampere Wall Light Natural Brass - AW.30.NB Ampere Wall Light Aged Brass - AW.30.AB