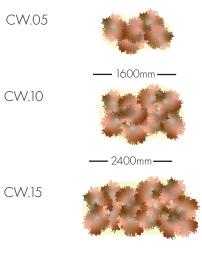

Power: 20W - 40W Integrated Lensed: LED 12V (Ra95) Dimmable: Yes. Local driver within mount Lighting Temperature: Warm White 2200K Rated Life: 50,000 hours Protection: IP40, Class 3 SELV

| 5-Element Arrangement  | CW.05 |
|------------------------|-------|
| 10-Element Arrangement | CW.10 |
| 15-Element Arrangement | CW.15 |