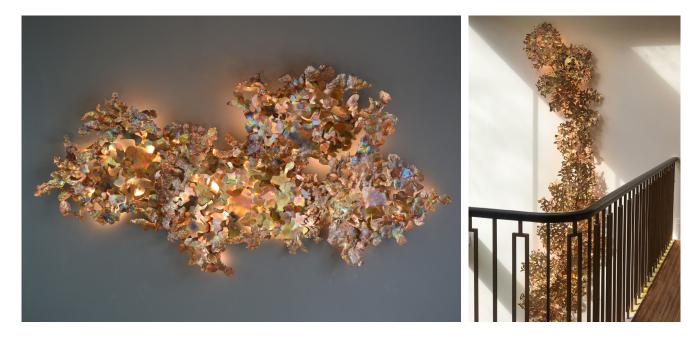

## Product Information

The Copper Leaf is a uniquely modular wall light individually crafted using hand planished copper, finished with a heat patinated finish bringing out natural copper colours.

Integrated LED lights shimmer through the copper leaves casting warm tones and rich shadows. Multiple leaf canopy designs can be arranged to create stunning wall features. Available as standard in three arrangements or to custom design on request.

Power: 20W - 40W Integrated Lensed: LED 12V (Ra95) Dimmable: Yes. Local driver within mount Lighting Temperature: Warm White 2200K Rated Life: 50,000 hours Protection: IP40, Class 3 SELV

| 5-Element Arrangement  | CW.05 |
|------------------------|-------|
| 10-Element Arrangement | CW.10 |
| 15-Element Arrangement | CW.15 |