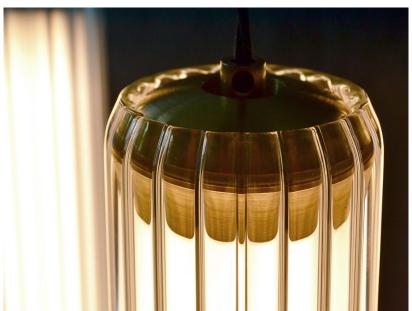

## Product Information

Elegant Glass Pendant inspired by lighthouse lens design with soft warm light effect. Solid machined brass or stainless steel base and caps with scroll finish. Integrated long life and energy efficient dimmable LED light source.

Supplied with 2 metres of fabric covered cable and machined brass or Stainless steel ceiling mount. 80mm in diameter and available in a range of lengths from 400mm to 600mm.

Power: 20W - 30W

Integrated Lense: LED 24VDC