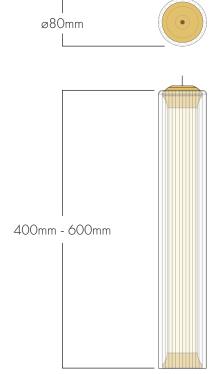

Supplied with 2 metres of fabric covered cable and machined brass or Stainless steel ceiling mount. 80mm in diameter and available in a range of lengths from 400mm to 600mm.

Power: 20W - 30W

Integrated Lense: LED 24VDC