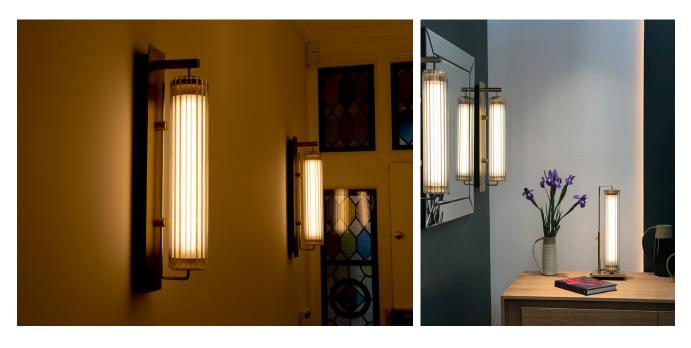

## Product Information

The Fresnel Wall Luminaire stands tall, comprised of it's elegant reeded glass shade and solid metal wall plate. This luminaire is sold in two distinct shade sizes, with both made to be as durable as possible, utilising solid brass parts & strong fixing elements.

This wall luminaire also contains an integrated dimmable driver for the long-lasting LED's.

400mm - 500mm

138mm

Power: 20W - 30W Integrated Lensed: LED 24VDC Dimmable: Yes/Mains Dimmable Lighting Temperature: Warm White 2400K Rated Life: 50,000 hours Protection: IP40, Class 2 Construction: Solid Machined Brass w. Reeded Borate Silicate Glass and a Solid Metal Backplate. Manufactured in the UK to EN60598 1-3