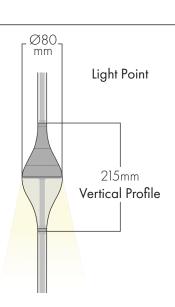

Power: 10W - 140W Integrated Lensed LED: Ra95

Dimmable: Yes

Lighting Temperature: Warm White 2500K

Rated Life: 50,000 hours Protection: IP40, Class 3 SELV

Manufactured in the UK to EN60598 1-3

Oil Drop Chandelier 3 Drop - OD.03.01 Oil Drop Chandelier 5 Drop - OD.05.01 Oil Drop Chandelier 7 Drop - OD.07.01