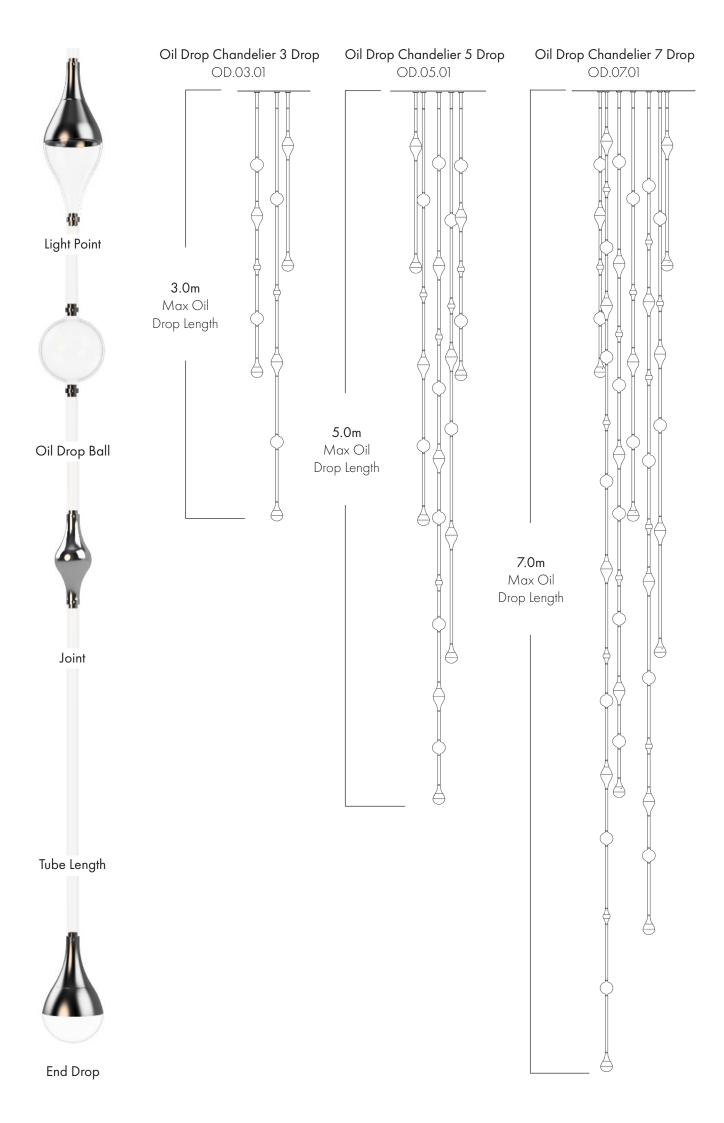

## Product Information

Droplets suspend from long stems as though caught by sunlight. Mouth blown glass elements are indispersed with polished aluminium forms to create a stunning though restrained light feature. Casting patterns to walls and floors it also provides a warm dimmable light effect. Suitable for many locations the Oil drop Chandelier is available in 3 standard arrangements with custom larger installations to project enquiry

Power: 10W - 140W Integrated Lensed LED: Ra95

Dimmable: Yes

Lighting Temperature: Warm White 2500K

Rated Life: 50,000 hours Protection: IP40, Class 3 SELV

Manufactured in the UK to EN60598 1-3

Oil Drop Chandelier 3 Drop - OD.03.01 Oil Drop Chandelier 5 Drop - OD.05.01 Oil Drop Chandelier 7 Drop - OD.07.01