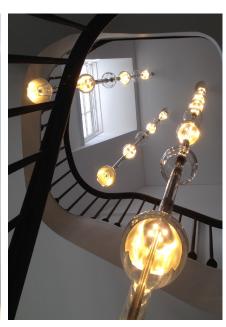

## Product Information

Droplets suspend from long stems as though caught by sunlight. Mouth blown glass elements are indispersed with polished aluminium forms to create a stunning though restrained light feature. Casting patterns to walls and floors it also provides a warm dimmable light effect. Suitable for many locations the Oil drop Chandelier is available in 3 standard arrangements with custom larger installations to project enquiry