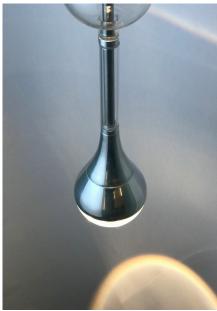

## Product Information

Droplets suspend from long stems as though caught by sunlight. Mouth blown glass elements are indispersed with polished aluminium forms to create a stunning though restrained light feature. Casting patterns to walls and floors it also provides a warm dimmable light effect. Suitable for many locations the Oil drop Chandelier is available in 3 standard arrangements with custom larger installations to project enquiry