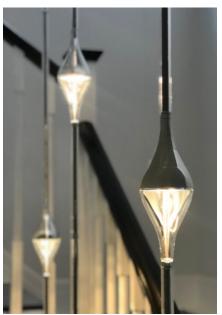

## Product Information

Droplets suspend from long stems as though caught by sunlight. Mouth blown glass elements are indispersed with polished aluminium forms to create a stunning though restrained light feature. Casting patterns to walls and floors it also provides a warm dimmable light effect. Suitable for many locations the Oil drop Chandelier is available in 3 standard arrangements with custom larger installations to project enquiry