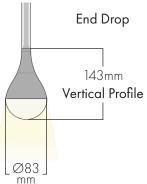

## Product Information

Droplets suspend from long stems as though caught by sunlight. Mouth blown glass elements are indispersed with polished aluminium forms to create a stunning though restrained light feature. Casting patterns to walls and floors it also provides a warm dimmable light effect. Suitable for many locations the Oil drop Chandelier is available in 3 standard arrangements with custom larger installations to project enquiry